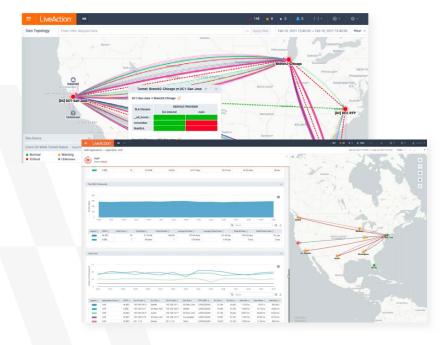

#### + Improve Network Visibility

Get full visibility into network and application performance across multivendor, multi-domain and multi-hybrid cloud networked environments.

#### + Accelerate Mean Time to Repair Network Issues

Proactively identify, troubleshoot, and quickly resolve network and application performance issues regardless of where they occur to speed time to repair, avoid costly downtime, and meet business needs.