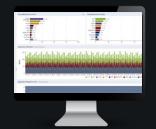

#### + Accelerate Mean Time to Repair Network Issues

Proactively identify, troubleshoot, and quickly resolve network and application performance issues regardless of where they occur to speed time to repair, avoid costly downtime, and meet business needs.