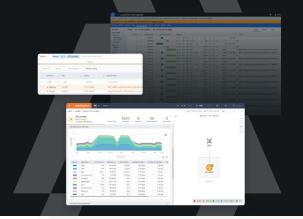

#### The Solution

LiveAction's Network Intelligence Platform transforms complex data into actionable insights, providing organizations with a comprehensive view of their network. Customers can rapidly take action to resolve network issues at scale increase employee productivity and reduce business risk.

#### + Improve Network Visibility

Get full visibility into network and application performance across multivendor, multi-domain and multi-hybrid cloud networked environments.