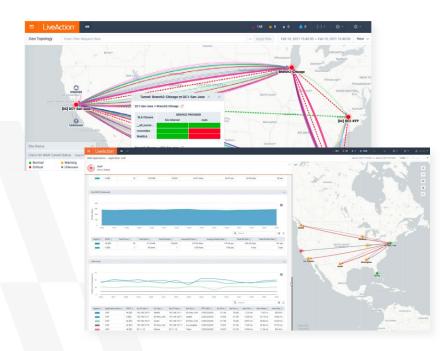

#### + Accelerate Mean Time to Repair Network Issues

Proactively identify, troubleshoot, and quickly resolve network and application performance issues regardless of where they occur to speed time to repair, avoid costly downtime, and meet business needs.

In-depth forensic analysis capabilities to investigate and understand the root cause of incidents quickly.

Unlock superior performance for your VoIP and video conferencing applications, essential for seamless communication between headquarters, production facilities, and supply chain partners.