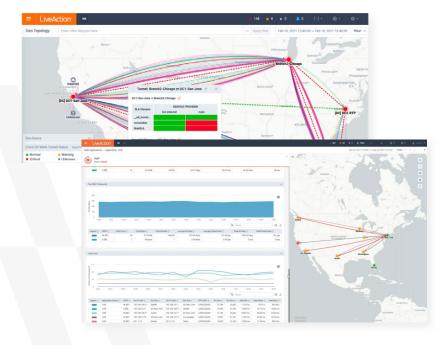

#### + Accelerate Mean Time to Repair Network Issues

Proactively identify, troubleshoot, and quickly resolve network and application performance issues regardless of where they occur to speed time to repair, avoid costly downtime, and meet business needs.

Rapidly detect and resolve network and security issues to prevent financial loss and maintain customer trust.

In-depth forensic analysis capabilities to investigate and understand the root cause of incidents quickly.