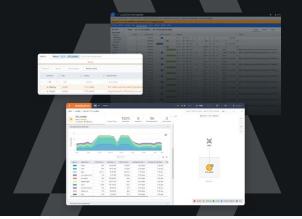

#### The Solution

LiveAction's Network Intelligence Platform transforms complex data into actionable insights, providing organizations with a comprehensive view of their network. Customers can rapidly take action to resolve network issues at scale increase employee productivity and reduce business risk.

#### + Improve Network Visibility

Get full visibility into network and application performance across multivendor, multi-domain and multi-hybrid cloud networked environments.