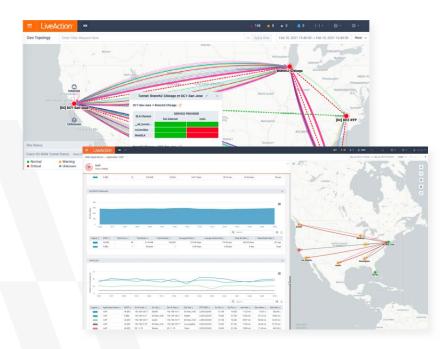

#### + Accelerate Mean Time to Repair Network Issues

Proactively identify, troubleshoot, and quickly resolve network and application performance issues regardless of where they occur to speed time to repair, avoid costly downtime, and meet business needs.

#### **Use Cases**

Support online banking, ATMs and in-branch systems.

Rapidly detect & resolve network and security issues to prevent financial loss and maintain customer trust.

In-depth forensic analysis capabilities to investigate and understand the root cause of incidents quickly.